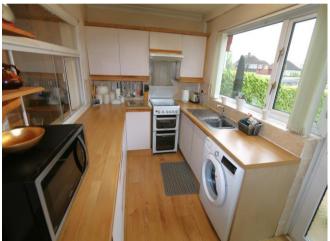

The property has NO CHAIN and is ideal for first time buyers and investors. Comprising of a porch entrance, spacious open plan lounge / diner, study area and an extended fitted kitchen to the ground floor.

# **Property Specification**

2 BEDROOMS **OPEN PLAN LOUNGE / DINER** EXTENDED KITCHEN DRIVEWAY **REAR GARAGE** 

Hall

Porch

Kitchen 4.10m (13'5") x 2.39m (7'10")

Lounge 6.89m (22'7") x 3.01m (9'11")

Utility 3.41m (11'2") max x 1.39m (4'7")