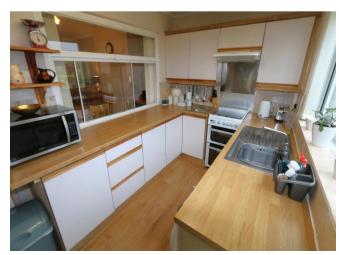

The property has NO CHAIN and is ideal for first time buyers and investors. Comprising of a porch entrance, spacious open plan lounge / diner, study area and an extended fitted kitchen to the ground floor.

# **Property Specification**

2 BEDROOMS **OPEN PLAN LOUNGE / DINER** EXTENDED KITCHEN DRIVEWAY **REAR GARAGE** 

Hall

Porch

Kitchen 4.10m (13'5") x 2.39m (7'10")

Lounge 6.89m (22'7") x 3.01m (9'11")

Utility 3.41m (11'2") max x 1.39m (4'7")