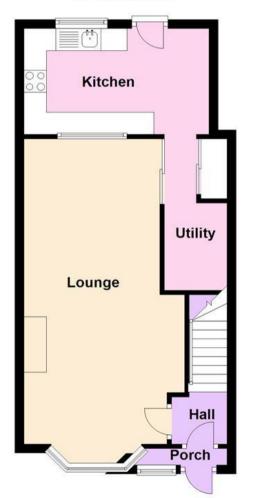

# **Property Specification**

2 BEDROOMS **OPEN PLAN LOUNGE / DINER** EXTENDED KITCHEN DRIVEWAY **REAR GARAGE** 

Hall

Porch

Kitchen 4.10m (13'5") x 2.39m (7'10")

Lounge 6.89m (22'7") x 3.01m (9'11")

Utility 3.41m (11'2") max x 1.39m (4'7")

# Floor Plan

This floor plan is not drawn to scale and is for illustration purposes only

#### **Ground Floor**

Bedroom Bedroom Bedroom

**First Floor** 