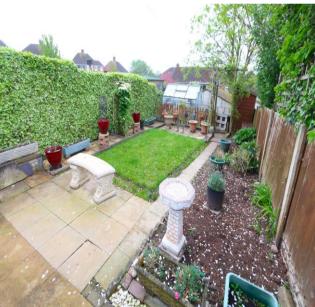

The first floor consists of two double bedrooms and a shower room. To the front of the property is a block paved driveway for off road parking. the rear garden has a lawn area with a paved sun patio with seating area with access to a rear garage via a gated private road.